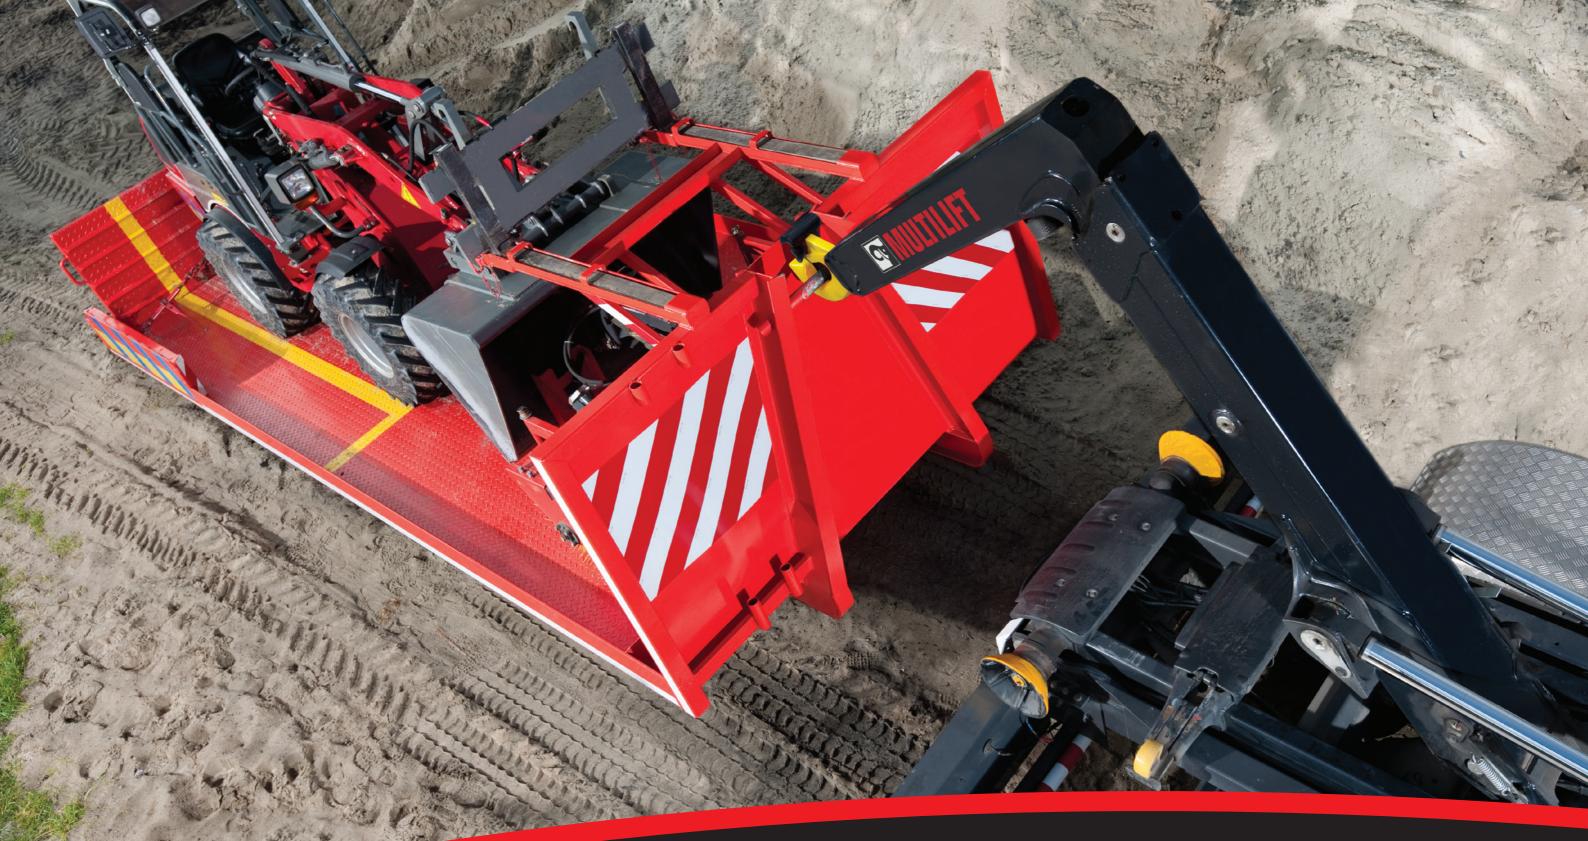

## CapacitySpecific<sup>™</sup> design gives you just the capacity you need

Optimized for working with predictable, repetitive loads, MULTILIFT Optima gives you dependable performance without going overboard with power that does not apply to your work.

- **CapacitySpecific™** design gives you just the capacity you need.
- ValueBuy™ provides an attractive price for quality.
- Fast Performance<sup>™</sup> increases your speed in operation.
- **EvoLight™** construction means more payload.
- **SafetyPlus™** boosts safety for both operator and surroundings.