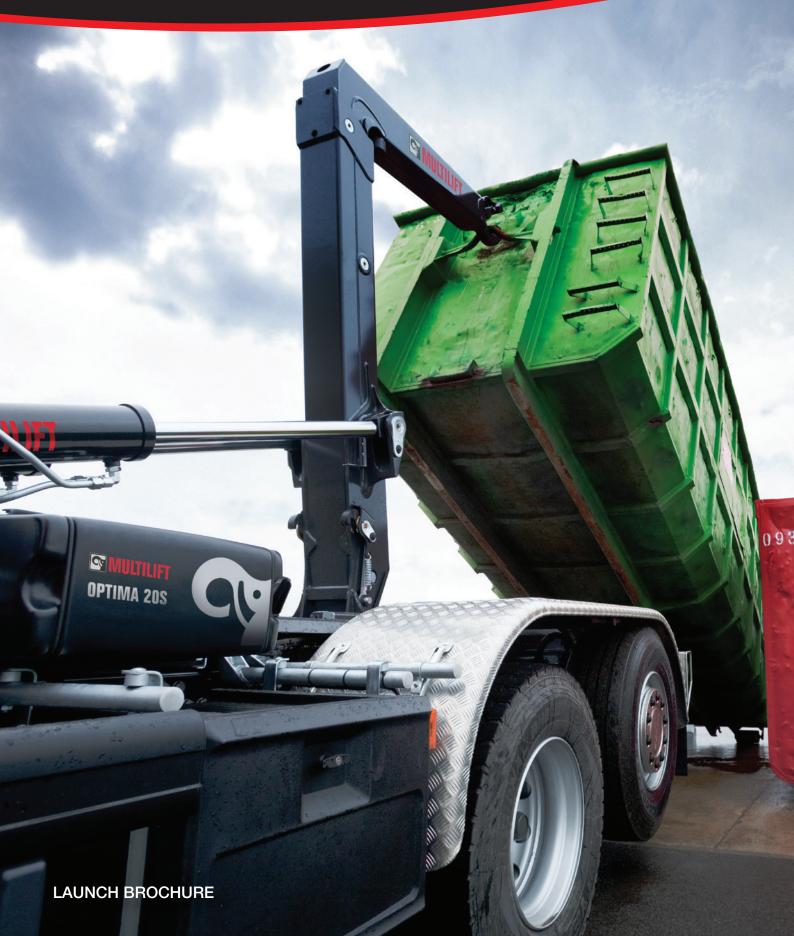

# MULTILIFT OPTIMA FEATURES YOU CAN COUNT ON

The key to better business in routine tasks is reliability. With MULTILIFT Optima, you have exactly the functions you need. And they perform with precision clockwork over and over again, without fail.

## CapacitySpecific<sup>™</sup> design gives you just the capacity you need

Optimized for working with predictable, repetitive loads, MULTILIFT Optima gives you dependable performance without going overboard with power that does not apply to your work.