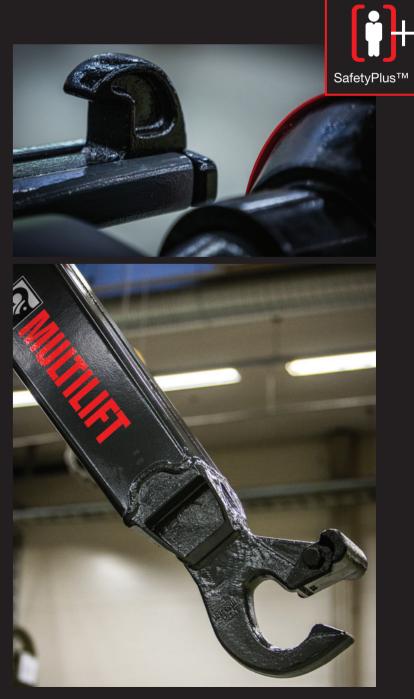

# SafetyPlus<sup>™</sup> boosts safety for both operator and surroundings

Safety, both for the operator and surroundings, are paramount for MULTILIFT. The new MULTILIFT Optima hooklift provides state-of-the-art safety features.