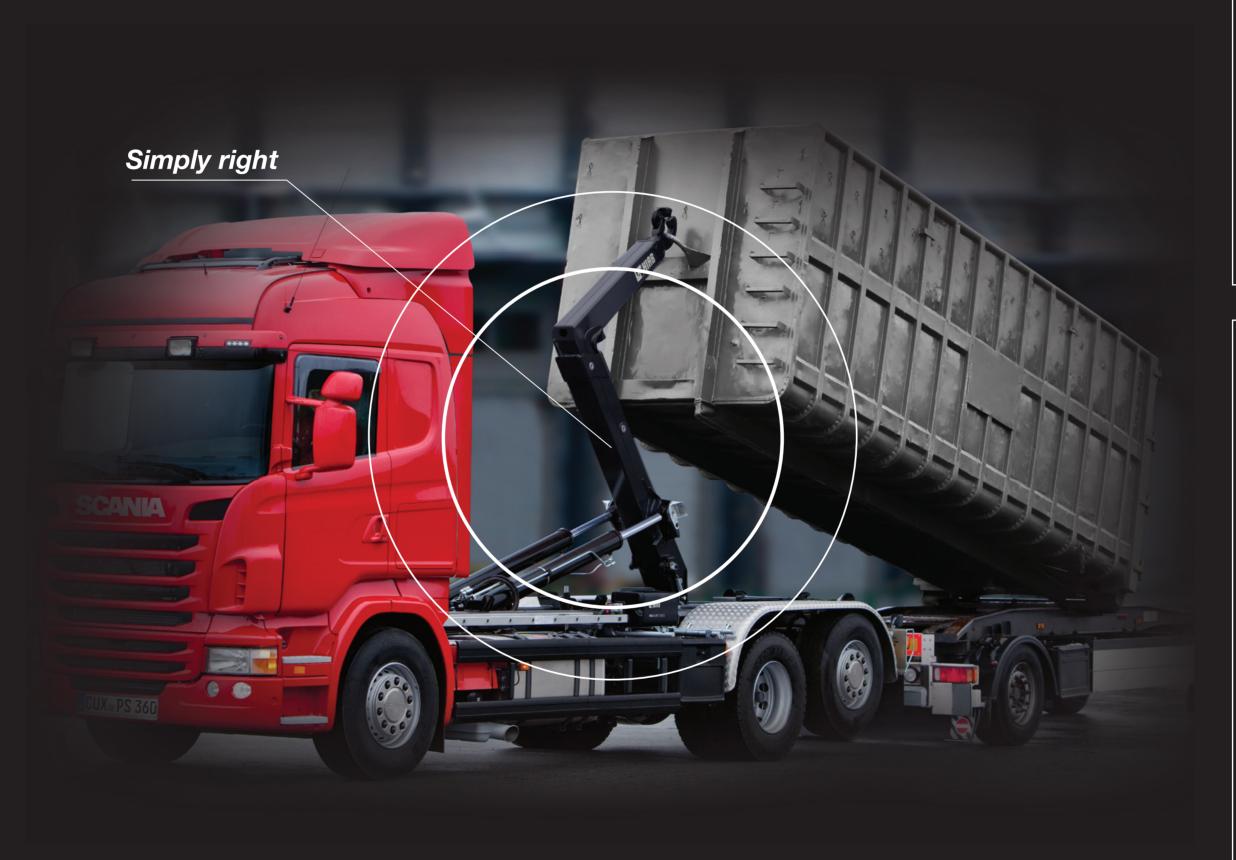

## INTRODUCING MULTILIFT OPTIMA

## A NEW HOOKLIFT THAT IS SIMPLY RIGHT

When you work with straightforward, predictable tasks, why pay for more loading features than you need?

Now, we have developed the new MULTILIFT Optima 20-ton hooklift for when you simply need the right performance for fundamental loading tasks. With an attractive price for quality, you gain superior value for money. Add to that the ability to work faster and carry more payload than any other 20-ton hooklift, and the smart choice becomes an easy choice. Here are just a few of the advancements you gain.