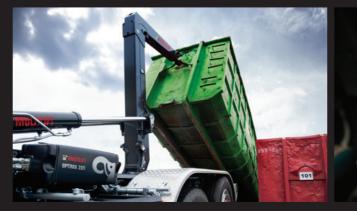

#### Fast Performance<sup>™</sup> increases your speed in operation

Fast tipping and fast speed functions give a significant productivity boost. Fast Performance™ 24