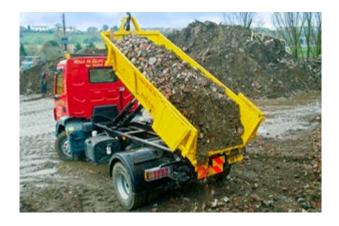

## Small in size but a giant in performance

The MULTILIFT XR 7S utilises a low hook height of 930 mm and offers great lifting performance with full functionality for mounting and demounting the body and for tipping. Easy control and smooth movements make transporting machinery child's play. Tipping goods is also simple because fast and reliable operation is a guaranteed feature.

### Increased versatility and larger payloads

Using the latest 3D-CAD methods and modern production technology to design and manufacture the XR Light-Range, we have minimised the welding needed in construction to give you a stronger structure. The exceptional low weight to high strength ratio enables larger payloads, enhances the versatility of the vehicle and maximises its rentability.