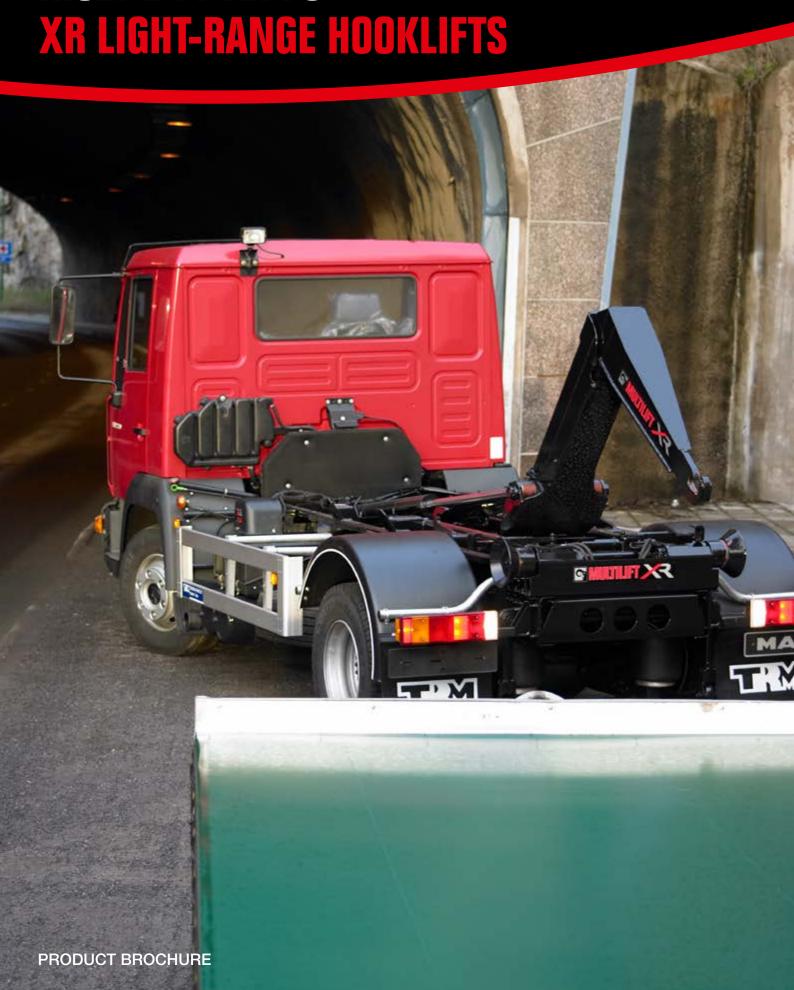

# THE NEW GIANT OF SMALL HOOKLIFTS

MULTILIFT XR 7S, a member of our XR family, turns your 10-12 tonne GVW truck into a real multitasking vehicle. The MULTILIFT XR 7S lets you give your light commercial vehicle extra tasks. Simply swap the body and go.

## Small in size but a giant in performance

The MULTILIFT XR 7S utilises a low hook height of 930 mm and offers great lifting performance with full functionality for mounting and demounting the body and for tipping. Easy control and smooth movements make transporting machinery child's play. Tipping goods is also simple because fast and reliable operation is a guaranteed feature.