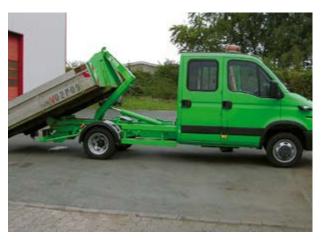

# **MORE FUNCTIONALITY** FOR LIGHT COMMERCIAL VEHICLES

Enhance your 4.5 tonne light truck functionality by fitting a MULTILIFT XR 3S hooklift on it. Transport machinery, lift heavy loads, or tip materials. XR 3S masters it all with ease.

### Small in size but a giant in performance

The MULTILIFT XR 3S enhances your light truck's functionality up to a level recognized from heavy trucks. Now you can load the body on the ground with low height and drive the machinery onto the body or platform. XR 3S lifts it onto the truck for you, and can also tip the goods when needed. Plus, with suitable special bodies, you can perform multiple tasks in situations where you previously needed several trucks. So you gain improved efficiency with better profitability.